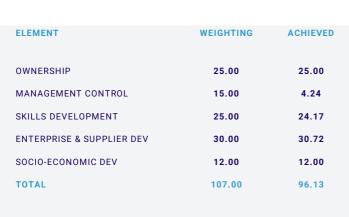

## **B-BBEE STATUS LEVEL: 2**

B-BBEE PROCUREMENT RECOGNITION LEVEL: 125%

| PARTICIPATED IN Y.E.S. INITIATIVE            | NO |
|----------------------------------------------|----|
| ACHIEVED Y.E.S. TARGET & 2.5% ABSORPTION     | NO |
| ACHIEVED 1.5 X Y.E.S. TARGET & 5% ABSORPTION | NO |
| ACHIEVED DOUBLE Y.E.S TARGET & 5% ABSORPTION | NO |

NKOSILATHI MTHOMBENI TECHNICAL SIGNATORY

| CERTIFICATE NUMBER                | CR-24042901               |
|-----------------------------------|---------------------------|
| BLACK OWNERSHIP %                 | 70.00%                    |
| BLACK FEMALE OWNERSHIP %          | 35.70%                    |
| BLACK DESIGNATED GROUP %          | 34.63%                    |
| BLACK PARTICIPANTS IN EMPLOYEE OV | WNERSHIP SCHEMES 0.00%    |
| BLACK YOUTH                       | 34.63%                    |
| BLACK DISABLED                    | 0.00%                     |
| BLACK UNEMPLOYED                  | 0.00%                     |
| BLACK PEOPLE LIVING IN RURAL AR   | EAS 1.07%                 |
| BLACK MILITARY VETERANS           | 0.00%                     |
| BLACK NEW ENTRANTS %              | 35.70%                    |
| MODIFIED FLOW THROUGH PRINCIPL    | E YES                     |
| EXCLUSION PRINCIPLE USED          | NO                        |
| EMPOWERING SUPPLIER               | YES                       |
| DISCOUNTING PRINCIPLE USED        | NO                        |
| ISSUE DATE                        | 29 APRIL 2024             |
| EXPIRY DATE                       | 28 APRIL 2025             |
| BEE CATEGORY                      | QSE                       |
| MEASUREMENT PERIOD                | 01 MAR 2023 - 29 FEB 2024 |
|                                   |                           |